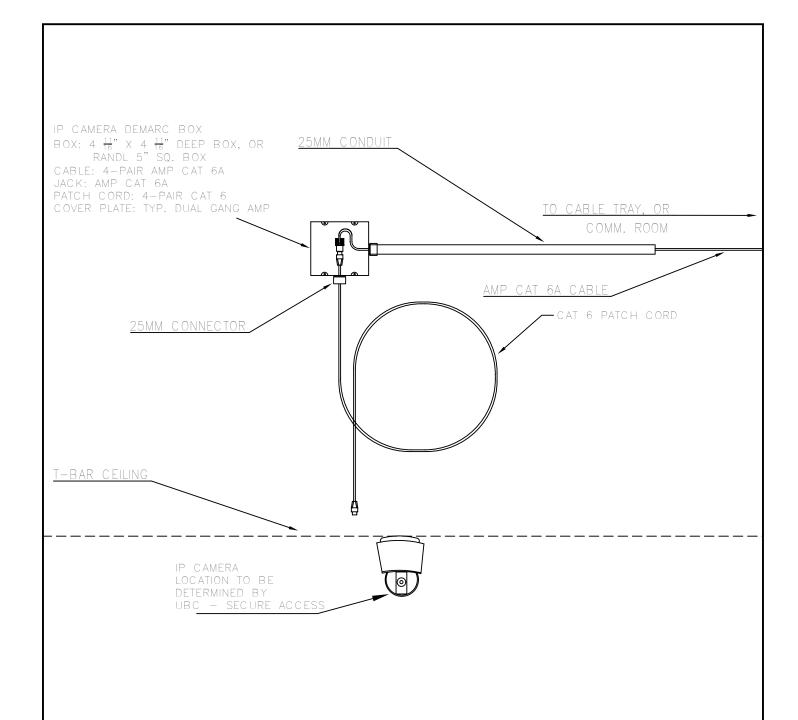

|                 |                                                |      |  |           | _                 |    |        | Building/Facility Name |  |  |  |
|-----------------|------------------------------------------------|------|--|-----------|-------------------|----|--------|------------------------|--|--|--|
| 1               | DS 18-11-13 CANGE DEMARC FROM BMS TO IP CAMERA |      |  |           |                   |    |        |                        |  |  |  |
| No.             | ВҮ                                             | DATE |  | REVISIONS |                   |    | App'd  |                        |  |  |  |
| Scale           | Scale NONE                                     |      |  |           | ВҮ                |    | DATE   |                        |  |  |  |
| Sheet           | Sheet No. 1 of 1                               |      |  | Drawn     | DS                | 1  | FEB 14 | COMMUNICATIONS         |  |  |  |
|                 |                                                |      |  | Check'd   | TZ                | 5  | FEB 15 | FOR IP CAMER.          |  |  |  |
| UBC Project No. |                                                |      |  | Design'd  |                   |    |        | T-BAR CEILING - (      |  |  |  |
|                 |                                                |      |  | Approv'd  | B. MACDONALD-RCDE | 15 | FEB 15 |                        |  |  |  |

DEMARC A IN (TYPICAL)

UNIVERSITY OF BRITISH COLUMBIA

ITSTD-23

1