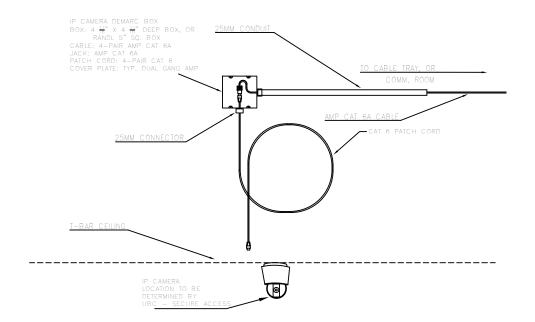

|                 |                                                |      |  |           | _                 |    |        | Building/Facility Name |  |  |  |
|-----------------|------------------------------------------------|------|--|-----------|-------------------|----|--------|------------------------|--|--|--|
| 1               | DS 18-11-13 CANGE DEMARC FROM BMS TO IP CAMERA |      |  |           |                   |    |        |                        |  |  |  |
| No.             | ВҮ                                             | DATE |  | REVISIONS |                   |    | App'd  |                        |  |  |  |
| Scale           | Scale NONE                                     |      |  |           | ВҮ                |    | DATE   |                        |  |  |  |
| Sheet           | Sheet No. 1 of 1                               |      |  | Drawn     | DS                | 1  | FEB 14 | COMMUNICATIONS         |  |  |  |
|                 |                                                |      |  | Check'd   | TZ                | 5  | FEB 15 | FOR IP CAMER.          |  |  |  |
| UBC Project No. |                                                |      |  | Design'd  |                   |    |        | T-BAR CEILING - (      |  |  |  |
|                 |                                                |      |  | Approv'd  | B. MACDONALD-RCDE | 15 | FEB 15 |                        |  |  |  |

DEMARC A IN (TYPICAL)

UNIVERSITY OF BRITISH COLUMBIA

ITSTD-23

1